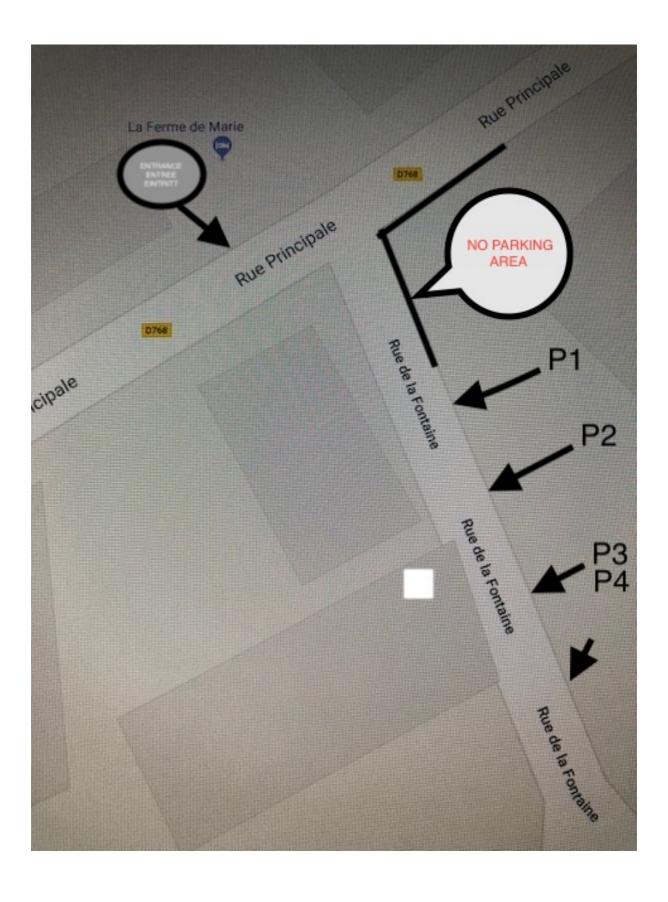

**OUR CHECK IN TIME IS BETWEEN 14:00 AND 18:00**. Arrival after or before Check in time is possible only on request .

You can park your car in the small street in front of the main entrance after the green wall. If we can't unfortunately be home you have a kee deposit box outside with the code 2827